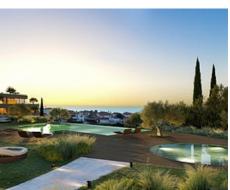

Communal areas include an outdoor cinema, coworking space, walking track, picnic area, BBQ area, pet-park, outdoor gym, and a pool area for both adults and children.

Bedrooms: 2,3

Bathrooms: 2

Price: 1,190,000 € - 1,990,000 €