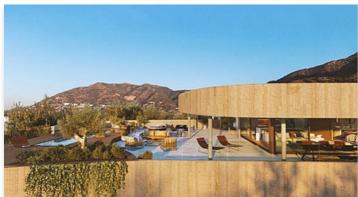

### Luxurious homes located at the midpoint between Marbella and Málaga

#### **Location: Fuengirola**

The luxurious, spacious homes have 2, 3 and 4 bedrooms, with an elongated sliding • Reference: AP1318 door to maximise natural light and emphasise the amazing views.

The development design is avant-garde and uses sustainable materials such as corten steel, stone, and wood.

The houses will be numbered similar to a hotel and this is no coincidence. People who buy a home in this development will be able to make use of the services at the Higuerón Hotel Curio Collection.

It is perfectly located between the beach and the mountains. You can go to any of these places in less than 5 minutes. It is also only a short drive to Malaga airport.

Communal areas include an outdoor cinema, coworking space, walking track, picnic area, BBQ area, pet-park, outdoor gym, and a pool area for both adults and children.

Bedrooms: 2,3

Bathrooms: 2

Price: 1,190,000 € - 1,990,000 €

• Built Size: 89 - 116 m <sup>2</sup> • Terrace: 33 - 288 m <sup>2</sup>