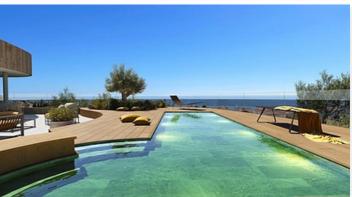

### Luxurious homes located at the midpoint between Marbella and Málaga

#### **Location: Fuengirola**

The luxurious, spacious homes have 2, 3 and 4 bedrooms, with an elongated sliding • Reference: AP1318 door to maximise natural light and emphasise the amazing views.

The development design is avant-garde and uses sustainable materials such as corten steel, stone, and wood.

The houses will be numbered similar to a hotel and this is no coincidence. People who buy a home in this development will be able to make use of the services at the Higuerón Hotel Curio Collection.

It is perfectly located between the beach and the mountains. You can go to any of these places in less than 5 minutes. It is also only a short drive to Malaga airport.

Communal areas include an outdoor cinema, coworking space, walking track, picnic area, BBQ area, pet-park, outdoor gym, and a pool area for both adults and children.

Bedrooms: 2,3

Bathrooms: 2

Price: 1,190,000 € - 1,990,000 €

• Built Size: 89 - 116 m <sup>2</sup> • Terrace: 33 - 288 m <sup>2</sup>