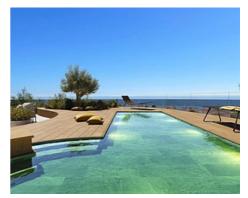

Communal areas include an outdoor cinema, coworking space, walking track, picnic area, BBQ area, pet-park, outdoor gym, and a pool area for both adults and children.

Bedrooms: 2,3

Bathrooms: 2

Price: 1,190,000 € - 1,990,000 €