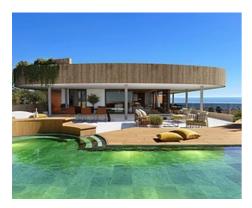

### Luxurious homes located at the midpoint between Marbella and Málaga

#### **Location: Fuengirola**

The luxurious, spacious homes have 2, 3 and 4 bedrooms, with an elongated sliding • Reference: AP1318 door to maximise natural light and emphasise the amazing views.

The development design is avant-garde and uses sustainable materials such as corten steel, stone, and wood.

The houses will be numbered similar to a hotel and this is no coincidence. People who buy a home in this development will be able to make use of the services at the Higuerón Hotel Curio Collection.

It is perfectly located between the beach and the mountains. You can go to any of these places in less than 5 minutes. It is also only a short drive to Malaga airport.

Communal areas include an outdoor cinema, coworking space, walking track, picnic area, BBQ area, pet-park, outdoor gym, and a pool area for both adults and children.

Bedrooms: 2,3

Bathrooms: 2

Price: 1,190,000 € - 1,990,000 €

• Built Size: 89 - 116 m <sup>2</sup> • Terrace: 33 - 288 m <sup>2</sup>