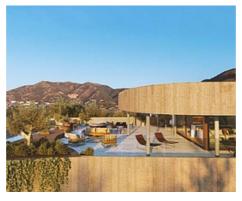

### Luxurious homes located at the midpoint between Marbella and Málaga

#### **Location: Fuengirola**

The luxurious, spacious homes have 2, 3 and 4 bedrooms, with an elongated sliding • Reference: AP1318 door to maximise natural light and emphasise the amazing views.

The development design is avant-garde and uses sustainable materials such as corten steel, stone, and wood.

The houses will be numbered similar to a hotel and this is no coincidence. People who buy a home in this development will be able to make use of the services at the Higuerón Hotel Curio Collection.

It is perfectly located between the beach and the mountains. You can go to any of these places in less than 5 minutes. It is also only a short drive to Malaga airport.