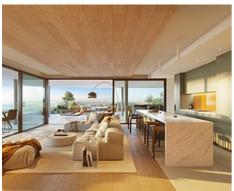

#### **Location: Fuengirola**

The luxurious, spacious homes have 2, 3 and 4 bedrooms, with an elongated sliding • Reference: AP1318 door to maximise natural light and emphasise the amazing views.

The development design is avant-garde and uses sustainable materials such as corten steel, stone, and wood.