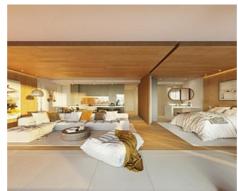

Communal areas include an outdoor cinema, coworking space, walking track, picnic area, BBQ area, pet-park, outdoor gym, and a pool area for both adults and children.

Bedrooms: 2,3

Bathrooms: 2

Price: 1,190,000 € - 1,990,000 €

• Built Size: 89 - 116 m <sup>2</sup> • Terrace: 33 - 288 m <sup>2</sup>