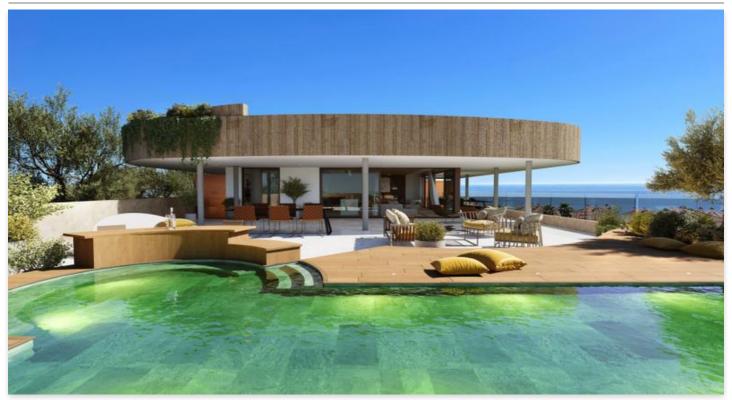

### Luxurious homes located at the midpoint between Marbella and Málaga

#### **Location: Fuengirola**

The luxurious, spacious homes have 2, 3 and 4 bedrooms, with an elongated sliding • Reference: AP1318 door to maximise natural light and emphasise the amazing views.

The development design is avant-garde and uses sustainable materials such as corten steel, stone, and wood.

The houses will be numbered similar to a hotel and this is no coincidence. People who buy a home in this development will be able to make use of the services at the Higuerón Hotel Curio Collection.

It is perfectly located between the beach and the mountains. You can go to any of these places in less than 5 minutes. It is also only a short drive to Malaga airport.

Communal areas include an outdoor cinema, coworking space, walking track, picnic area, BBQ area, pet-park, outdoor gym, and a pool area for both adults and children.

Bedrooms: 2,3

Bathrooms: 2

Price: 1,190,000 € - 1,990,000 €

• Built Size: 89 - 116 m <sup>2</sup> • Terrace: 33 - 288 m <sup>2</sup>