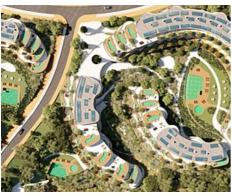

#### **Location: Fuengirola**

The luxurious, spacious homes have 2, 3 and 4 bedrooms, with an elongated sliding • Reference: AP1318 door to maximise natural light and emphasise the amazing views.

The development design is avant-garde and uses sustainable materials such as corten steel, stone, and wood.

The houses will be numbered similar to a hotel and this is no coincidence. People who buy a home in this development will be able to make use of the services at the Higuerón Hotel Curio Collection.

It is perfectly located between the beach and the mountains. You can go to any of these places in less than 5 minutes. It is also only a short drive to Malaga airport.

Communal areas include an outdoor cinema, coworking space, walking track, picnic area, BBQ area, pet-park, outdoor gym, and a pool area for both adults and children.

Bedrooms: 2,3

Bathrooms: 2

Price: 1,190,000 € - 1,990,000 €